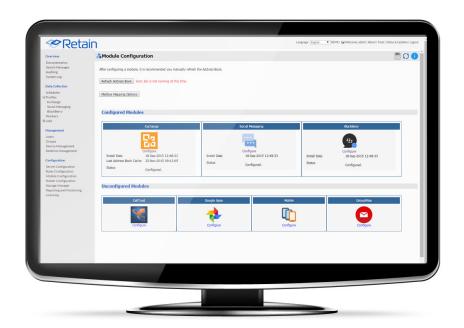

#### Unified

Simultaneous support of a mixed messaging platform environment. Archive your Exchange, Office 365, Gmail, GroupWise, Social Media, and Mobile data into one repository.

## Unified Cloud Archive

The Unified Cloud Archive Service from Data2Vault supports the widest range of simultaneous data collectors for live users and leaver mailboxes with one integrated service, protecting the investment you make. As a policy driven system the administrator can determine what is archived, how long it is retained for, by mailbox, by source, by type, by age and by attachment.